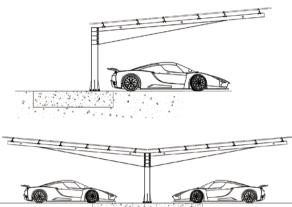

# MRac Pro Mono Carport System

### **Mounting Structure**

MRac Pro Mono Carport System is mainly customized according to customer site requirements, which is convenient parking, beautiful appearance. PV carport not only has the function of ordinary carport, but also can generate electricity and income through solar power generation. Professional solutions