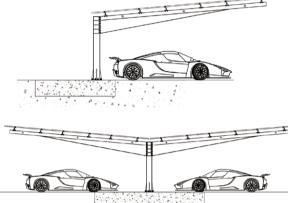

# MRac Pro Mono Carport System

### **Mounting Structure**

MRac Pro Mono Carport System is mainly customized according to customer site requirements, which is convenient parking, beautiful appearance. PV carport not only has the function of ordinary carport, but also can generate electricity and income through solar power generation. Professional solutions