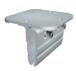

Standard AS/NZS 1170, DIN 1055, JIS C8955: 2017, Installation Site Pitched Roof International Building Code IBC 2009, Roof Type Trapezoidal Metal Roof Support California Building Code CBC 2010; Tilt Angle 0-15° Material Q235B(Hot-Dip Galvanized) & AL6005-T5(Anodized) Wind Load 60m/s Fastener SUS304&Zinc-Nickel Alloy Electroplated Steel AL6005-T5(Anodized) Snow Load 1.6KN/m² **Small Components** Applicable Solar Module Framed or Frameless Color Silver or Customized Panel Layout Portrait or Landscape Warranty 10-Year Warranty

Certified by TUV, SGS and qualified consultants in AU, JP, ASEAN, CN, UK, EU, US













## Applicable Trapezoidal Roof Support

















Standing Seam 8



Standing Seam 10



Standing Seam 14

Standing Seam 15

Standing Seam 20 Standing Seam 22













Standing Seam 13