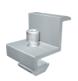

# do My PesT, to be the best! MRac Standing Seam Metal Roof Solar PV Mounting System

#### Overview



MRac Standing Seam Metal Roof Solar PV Mounting System is applied to Standing Seam Metal Sheet Roof commercial and industrial solar projects. The system can achieve stable and strong connection between the roof support structure and solar modules with modular Patented design. Pre-assembled kits save the installation time and cost onsite.











### Components



Seppan Clip



L Feet Kit



MA Rail



End Clamp Kit(MA)





#### **Features**

## Applicable for Different Metal Roofs

Design project by project, selecting configuration of mounting system components flexibly.

#### Save Installation Time and Cost

Pre-assembled components and clear installation manuals are supplied to save the onsite installation time and cost, lead to better Rol.

Compatible to Different Types of Solar Modules

Compatible to most kinds of framed 60-cell, 72-cell, half-cut cells modules and frameless modules.

#### **Technical Parameter** System Name MRac Standing Seam Roof Support Design Standard AS/NZS 1170, DIN 1055, JIS C8955: 2017, Installation Site Pitched Roof International Building Code IBC 2009, Roof Type Trapezoidal Metal Roof Support California Building Code CBC 2010; Tilt Angle 0-15° Material