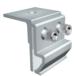

half-cut cells modules and frameless modules.

#### **Technical Parameter** System Name MRac Standing Seam Roof Support Design Standard AS/NZS 1170, DIN 1055, JIS C8955: 2017, Installation Site Pitched Roof International Building Code IBC 2009, Roof Type Trapezoidal Metal Roof Support California Building Code CBC 2010; Tilt Angle 0-15° Material Q235B(Hot-Dip Galvanized) & AL6005-T5(Anodized) Wind Load 60m/s Fastener SUS304&Zinc-Nickel Alloy Electroplated Steel AL6005-T5(Anodized) Snow Load 1.6KN/m² **Small Components** Applicable Solar Module Framed or Frameless Color Silver or Customized Panel Layout Portrait or Landscape Warranty 10-Year Warranty

Certified by TUV, SGS and qualified consultants in AU, JP, ASEAN, CN, UK, EU, US













## Applicable Trapezoidal Roof Support

















Standing Seam 8



Standing Seam 10



Standing Seam 14

Standing Seam 15

Standing Seam 20 Standing Seam 22













Standing Seam 13