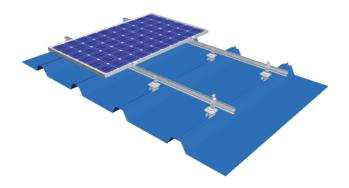

#### Overview

MRac Standing Seam Metal Roof Solar PV Mounting System is applied to Standing Seam Metal Sheet Roof commercial and industrial solar projects. The system can achieve stable and strong connection between the roof support structure and solar modules with modular Patented design. Pre-assembled kits save the installation time and cost onsite.

### Components

Seppan Clip

L Feet Kit

MA Rail

End Clamp Kit(MA)