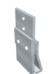

gn Standard AS/NZS 1170, DIN 1055, JIS C8955: 2017, Installation Site Pitched Roof International Building Code IBC 2009, Roof Type Trapezoidal Metal Roof Support California Building Code CBC 2010; Tilt Angle 0-15° Material Q235B(Hot-Dip Galvanized) & AL6005-T5(Anodized) Wind Load 60m/s Fastener SUS304&Zinc-Nickel Alloy Electroplated Steel AL6005-T5(Anodized) Snow Load 1.6KN/m² **Small Components** Applicable Solar Module Framed or Frameless Color Silver or Customized Panel Layout Portrait or Landscape Warranty 10-Year Warranty

Certified by TUV, SGS and qualified consultants in AU, JP, ASEAN, CN, UK, EU, US













## Applicable Trapezoidal Roof Support

















Standing Seam 8



Standing Seam 10



Standing Seam 14

Standing Seam 15

Standing Seam 20 Standing Seam 22













Standing Seam 13