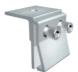

, half-cut cells modules and frameless modules.

#### **Technical Parameter** System Name MRac Standing Seam Roof Support Design Standard AS/NZS 1170, DIN 1055, JIS C8955: 2017, Installation Site Pitched Roof International Building Code IBC 2009, Roof Type Trapezoidal Metal Roof Support California Building Code CBC 2010; Tilt Angle 0-15° Material Q235B(Hot-Dip Galvanized) & AL6005-T5(Anodized) Wind Load 60m/s Fastener SUS304&Zinc-Nickel Alloy Electroplated Steel AL6005-T5(Anodized) Snow Load 1.6KN/m² **Small Components** Applicable Solar Module Framed or Frameless Color Silver or Customized Panel Layout Portrait or Landscape Warranty 10-Year Warranty

Certified by TUV, SGS and qualified consultants in AU, JP, ASEAN, CN, UK, EU, US













## Applicable Trapezoidal Roof Support

















Standing Seam 8



Standing Seam 10



Standing Seam 14

Standing Seam 15

Standing Seam 20 Standing Seam 22













Standing Seam 13