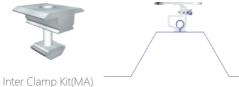

# do My PesT, to be the best! MRac Standing Seam Metal Roof Solar PV Mounting System

#### Overview



MRac Standing Seam Metal Roof Solar PV Mounting System is applied to Standing Seam Metal Sheet Roof commercial and industrial solar projects. The system can achieve stable and strong connection between the roof support structure and solar modules with modular Patented design. Pre-assembled kits save the installation time and cost onsite.











### Components



Seppan Clip



L Feet Kit



MA Rail



End Clamp Kit(MA)





#### **Features**

## Applicable for Different Metal Roofs

Design project by project, selecting configuration of mounting system components flexibly.

#### Save Installation Time and Cost

Pre-assembled components and clear installation manuals are supplied to save the onsite installation time and cost, lead to better Rol.

Compatible to Different Types of Solar Modules

Compatible to most kinds of framed 60-cell, 72-cell, half-cut cells modules and frameless modules.

#### **Technical Parameter** System Name MRac Standing Seam Roof Support Design Standard AS/NZS 1170, DIN 1055, JIS C8955: 2017, Installation Site Pitched Roof International Building Code IBC 2009, Roof Type Trapezoidal Metal Roof Support California Building Code CBC 2010; Tilt Angle 0-15° Material Q235B(Hot-Dip Galvanize