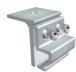

-cut cells modules and frameless modules.

#### **Technical Parameter** System Name MRac Standing Seam Roof Support Design Standard AS/NZS 1170, DIN 1055, JIS C8955: 2017, Installation Site Pitched Roof International Building Code IBC 2009, Roof Type Trapezoidal Metal Roof Support California Building Code CBC 2010; Tilt Angle 0-15° Material Q235B(Hot-Dip Galvanized) & AL6005-T5(Anodized) Wind Load 60m/s Fastener SUS304&Zinc-Nickel Alloy Electroplated Steel AL6005-T5(Anodized) Snow Load 1.6KN/m² **Small Components** Applicable Solar Module Framed or Frameless Color Silver or Customized Panel Layout Portrait or Landscape Warranty 10-Year Warranty

Certified by TUV, SGS and qualified consultants in AU, JP, ASEAN, CN, UK, EU, US













## Applicable Trapezoidal Roof Support

















Standing Seam 8



Standing Seam 10



Standing Seam 14

Standing Seam 15

Standing Seam 20 Standing Seam 22













Standing Seam 13