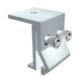

lf-cut cells modules and frameless modules.

#### **Technical Parameter** System Name MRac Standing Seam Roof Support Design Standard AS/NZS 1170, DIN 1055, JIS C8955: 2017, Installation Site Pitched Roof International Building Code IBC 2009, Roof Type Trapezoidal Metal Roof Support California Building Code CBC 2010; Tilt Angle 0-15° Material Q235B(Hot-Dip Galvanized) & AL6005-T5(Anodized) Wind Load 60m/s Fastener SUS304&Zinc-Nickel Alloy Electroplated Steel AL6005-T5(Anodized) Snow Load 1.6KN/m² **Small Components** Applicable Solar Module Framed or Frameless Color Silver or Customized Panel Layout Portrait or Landscape Warranty 10-Year Warranty

Certified by TUV, SGS and qualified consultants in AU, JP, ASEAN, CN, UK, EU, US













## Applicable Trapezoidal Roof Support

















Standing Seam 8



Standing Seam 10



Standing Seam 14

Standing Seam 15

Standing Seam 20 Standing Seam 22













Standing Seam 13