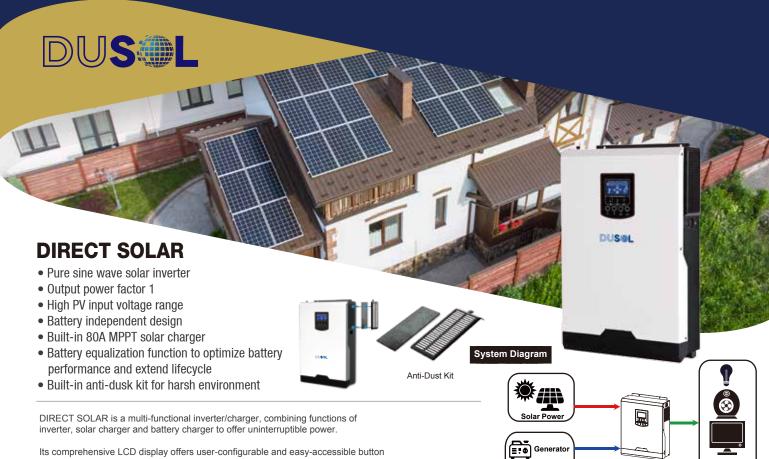

Its comprehensive LCD display offers user-configurable and easy-accessible button operation such as battery charging current, AC/solar charger priority, and acceptable input voltage based on different applications.